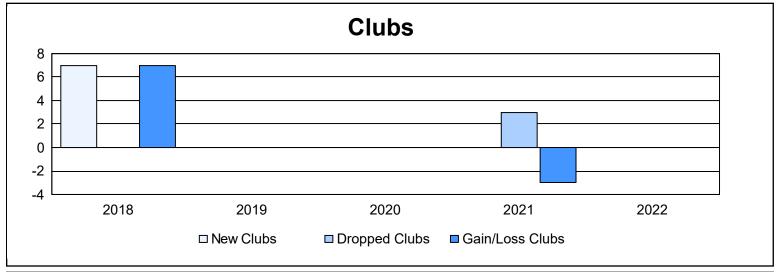

District 393 As of June 2022 Cumulative

| Year      | New<br>Clubs | Dropped<br>Clubs | Gain/<br>Loss<br>Clubs | New<br>Members | Charter<br>Members | Reinstate<br>Members | Transfer<br>Members | Total<br>Member<br>Added | Total<br>Members<br>Dropped | Gain/<br>Loss<br>Members |
|-----------|--------------|------------------|------------------------|----------------|--------------------|----------------------|---------------------|--------------------------|-----------------------------|--------------------------|
| 2017-2018 | 7            | 0                | 7                      | 209            | 230                | 6                    | 8                   | 453                      | 562                         | -109                     |
| 2018-2019 | 0            | 0                | 0                      | 178            | 27                 | 3                    | 4                   | 212                      | 381                         | -169                     |
| 2019-2020 | 0            | 0                | 0                      | 6              | 23                 | 11                   | 4                   | 44                       | 503                         | -459                     |
| 2020-2021 | 0            | 3                | -3                     | 336            | 46                 | 26                   | 12                  | 420                      | 219                         | 201                      |
| 2021-2022 | 0            | 0                | 0                      | 141            | 19                 | 4                    | 9                   | 173                      | 202                         | -29                      |
| Average   | 1            | 1                | 1                      | 174            | 69                 | 10                   | 7                   | 260                      | 373                         | -113                     |