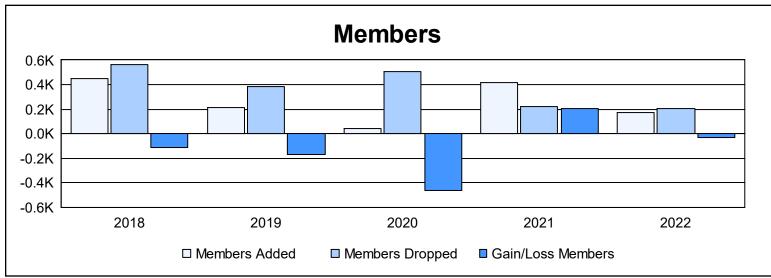

District 393 As of June 2022 Cumulative

| Year      | New<br>Clubs | Dropped<br>Clubs | Gain/<br>Loss<br>Clubs | New<br>Members | Charter<br>Members | Reinstate<br>Members | Transfer<br>Members | Total<br>Member<br>Added | Total<br>Members<br>Dropped | Gain/<br>Loss<br>Members |
|-----------|--------------|------------------|------------------------|----------------|--------------------|----------------------|---------------------|--------------------------|-----------------------------|--------------------------|
| 2017-2018 | 7            | 0                | 7                      | 209            | 230                | 6                    | 8                   | 453                      | 562                         | -109                     |
| 2018-2019 | 0            | 0                | 0                      | 178            | 27                 | 3                    | 4                   | 212                      | 381                         | -169                     |
| 2019-2020 | 0            | 0                | 0                      | 6              | 23                 | 11                   | 4                   | 44                       | 503                         | -459                     |
| 2020-2021 | 0            | 3                | -3                     | 336            | 46                 | 26                   | 12                  | 420                      | 219                         | 201                      |
| 2021-2022 | 0            | 0                | 0                      | 141            | 19                 | 4                    | 9                   | 173                      | 202                         | -29                      |
| Average   | 1            | 1                | 1                      | 174            | 69                 | 10                   | 7                   | 260                      | 373                         | -113                     |